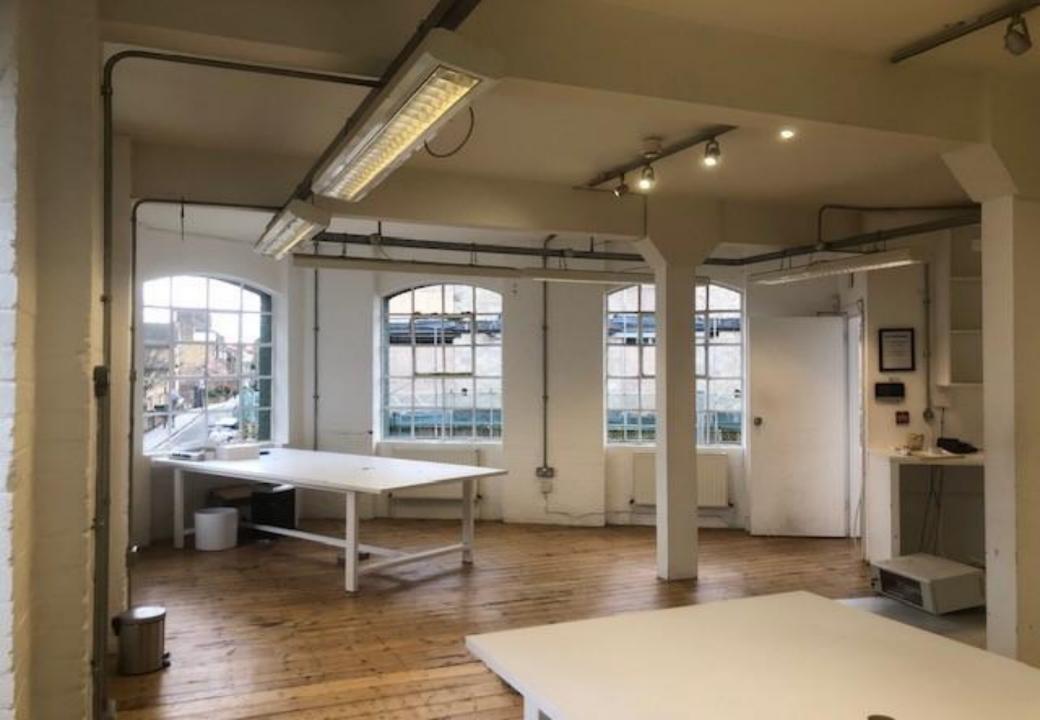

The property is on the first floor offering an open plan space with excellent natural light with views of Bermondsey Square and Tower Bridge Road. The office benefits from high ceilings, wooded floors throughout with 2 x W.C facilities in the communal areas together with a tea-point on the landing below.

#### **Specifications**

- Spotlights
- Wood flooring
- Gas central heating
- ❖ Tea-point (First Floor)
- \* W.C's in Communal Areas
- Excellent natural light