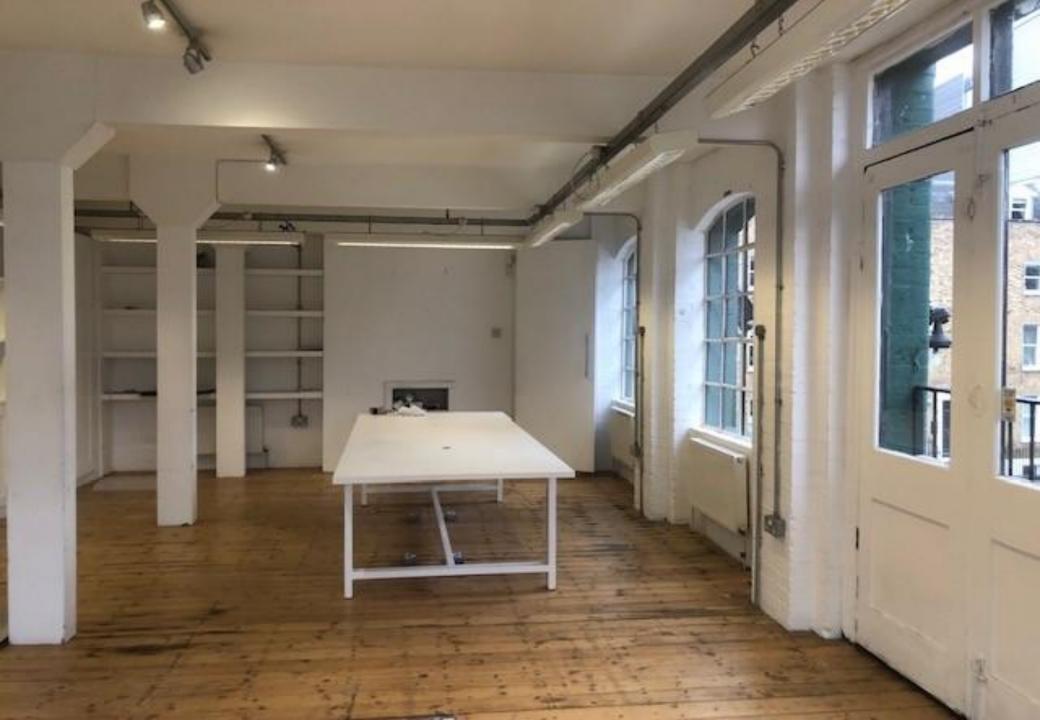

The property is on the first floor offering an open plan space with excellent natural light with views of Bermondsey Square and Tower Bridge Road. The office benefits from high ceilings, wooded floors throughout with 2 x W.C facilities in the communal areas together with a tea-point on the landing below.

#### **Specifications**

- Spotlights
- Wood flooring
- Gas central heating
- ❖ Tea-point (First Floor)
- \* W.C's in Communal Areas
- Excellent natural light