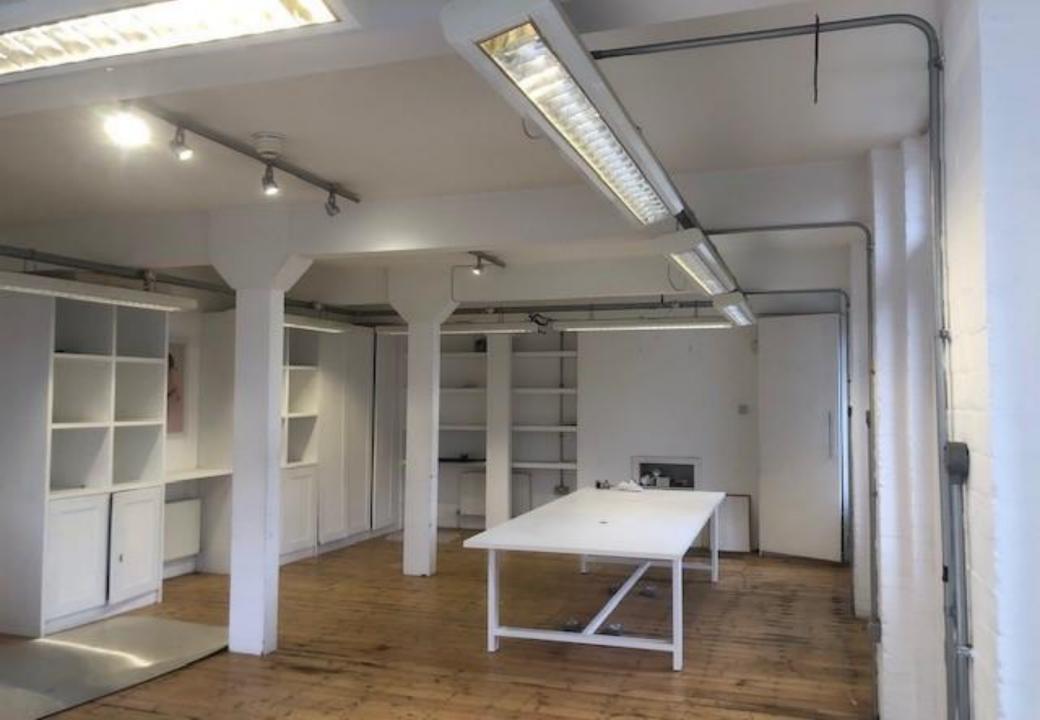

The property is on the first floor offering an open plan space with excellent natural light with views of Bermondsey Square and Tower Bridge Road. The office benefits from high ceilings, wooded floors throughout with 2 x W.C facilities in the communal areas together with a tea-point on the landing below.

#### **Specifications**

- Spotlights
- Wood flooring
- Gas central heating
- ❖ Tea-point (First Floor)
- \* W.C's in Communal Areas
- Excellent natural light