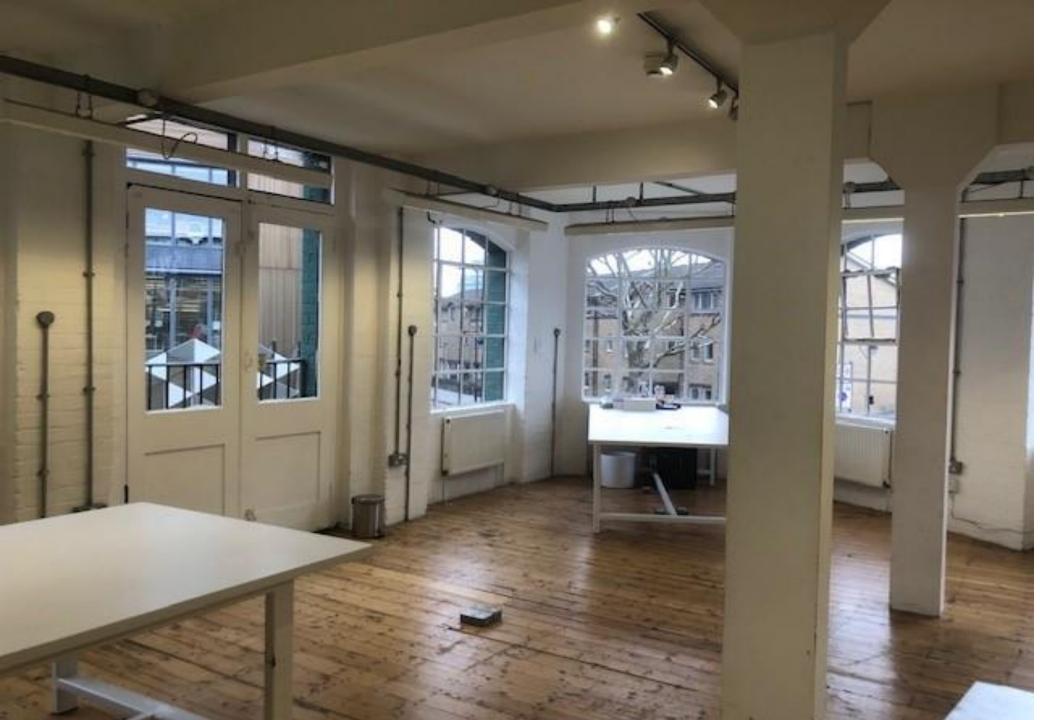

The property is on the first floor offering an open plan space with excellent natural light with views of Bermondsey Square and Tower Bridge Road. The office benefits from high ceilings, wooded floors throughout with 2 x W.C facilities in the communal areas together with a tea-point on the landing below.

#### **Specifications**

- Spotlights
- Wood flooring
- Gas central heating
- ❖ Tea-point (First Floor)
- \* W.C's in Communal Areas
- Excellent natural light